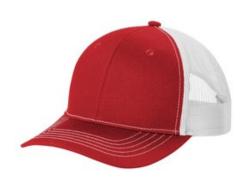

## Port Authority<sup>®</sup> Youth Snapback Trucker Cap YC112

Available in solid, two-toned and tri-toned, this cap features breathable mesh and contrast stitching on the bill.

Fabric 100% cotton twill front panels and bill (Solids), 65/35 polyester/cotton twill front panels and bill (Heather Grey) 100% polyester mesh mid and back panels